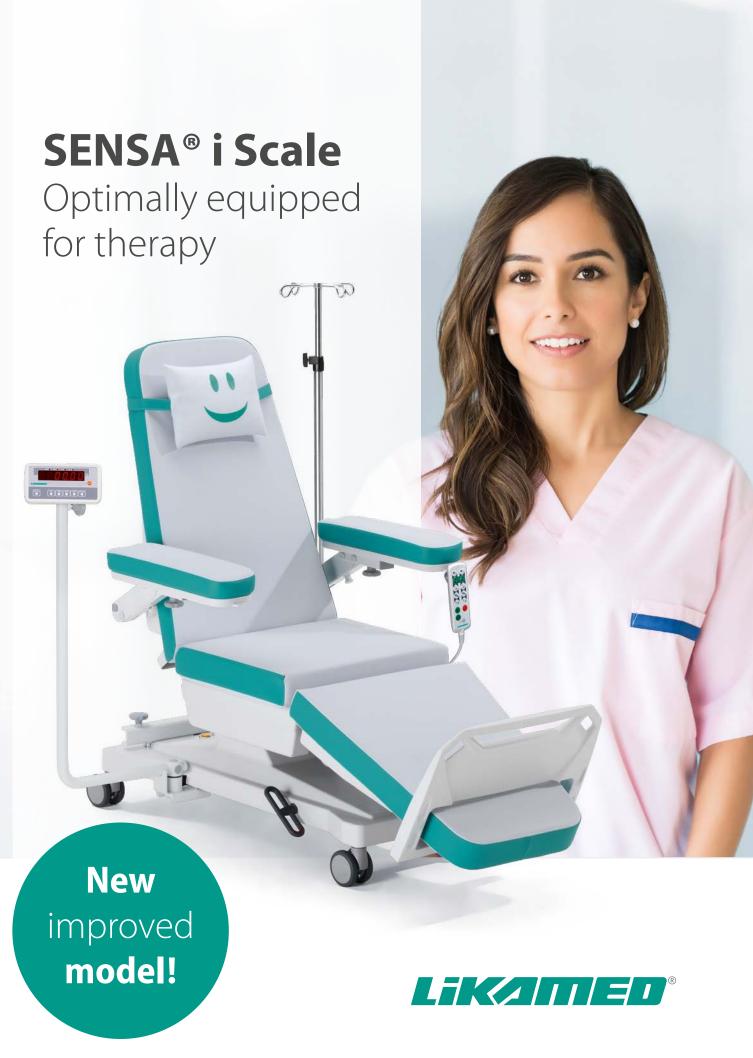

## Therapy chair with integrated scale

Integrated scale

- SENSA i Scale: calibrated scale
- SENSA i Scale+: certified calibrated scale (required in the EU)
- 4 double-beam load cells with strain gauge application (load cells C3)
- Scale range 2–200 kg (resolution 100 g)
- Integrated spirit level in the base frame to ensure correct positioning

## Display unit

- With special dialysis function button
- Illuminated 7-segment display
- Digit height 20 mm
- With RS232 interface

Classification as per 2017/745 (MDR): Im (with measuring function)

The calibrated or certified calibrated scale is suitable for a safe working load of up to 200 kg and the four load cells enable weighing of the patient in the preferred position, considerably easing the work of healthcare personnel.