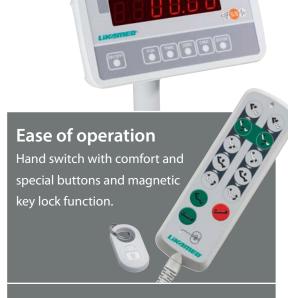

## Display unit

- With special dialysis function button
- Illuminated 7-segment display
- Digit height 20 mm
- With RS232 interface

Classification as per 2017/745 (MDR): Im (with measuring function)

The calibrated or certified calibrated scale is suitable for a safe working load of up to 200 kg and the four load cells enable weighing of the patient in the preferred position, considerably easing the work of healthcare personnel.